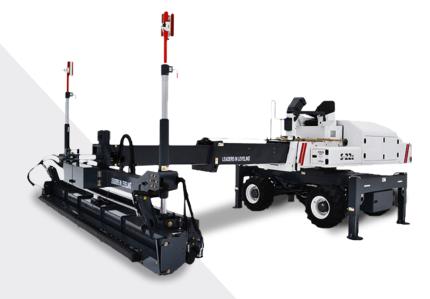

## AUGUST, 2016:

As a leading industrial and commercial concrete contractor with a reputation for quality and innovation, Delta Industrial is pleased to announce the recent purchase of the Somero S-22E Laser Screed®. Delta Industrial chose this model due to its technologically advanced capabilities and its ability to enhance their concrete leveling solutions.